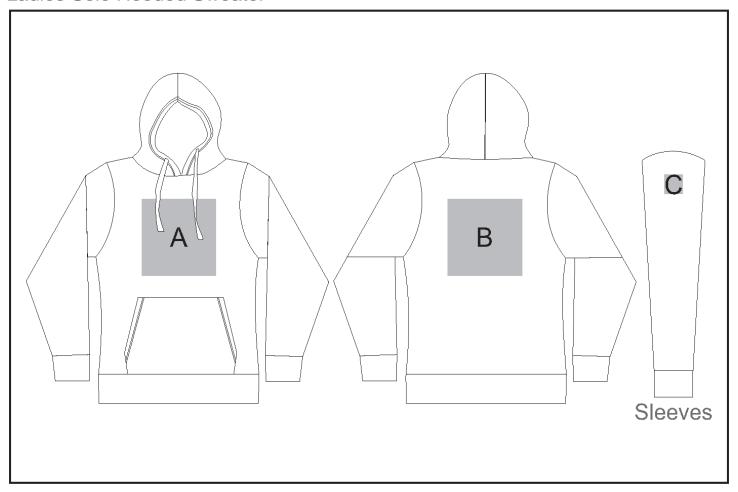

## **BAS-8042**

Ladies Solo Hooded Sweater

## **Branding Options:**

| Position | Branding Method (Branding Code)       | No. of Colours | Dimension               |
|----------|---------------------------------------|----------------|-------------------------|
| А        | Embroidery (EM-CLOTHING)              | N/A            | 100mm wide x 100mm high |
| А        | Screen Print (SA)                     | 6 Colours      | 240mm wide x 130mm high |
| А        | Digital Transfer Clothing A6 (DTC-A6) | Full Colour    | 148mm wide x 105mm high |
| А        | Digital Transfer Clothing A5 (DTC-A5) | Full Colour    | 210mm wide x 148mm high |
| А        | Digital Transfer Clothing A4 (DTC-A4) | Full Colour    | 250mm wide x 250mm high |
| А        | Silicone (STP-A)                      | N/A            | 30mm wide x 30mm high   |
| А        | Silicone (STP-B)                      | N/A            | 50mm wide x 50mm high   |

| А | Silicone (STP-C)                      | N/A         | 80mm wide x 80mm high   |
|---|---------------------------------------|-------------|-------------------------|
| А | Silicone (STP-D)                      | N/A         | 120mm wide x 40mm high  |
|   |                                       |             |                         |
| В | Embroidery (EM-CLOTHING)              | N/A         | 200mm wide x 200mm high |
| В | Screen Print (SA)                     | 6 Colours   | 240mm wide x 297mm high |
| В | Digital Transfer Clothing A6 (DTC-A6) | Full Colour | 148mm wide x 105mm high |
| В | Digital Transfer Clothing A5 (DTC-A5) | Full Colour | 210mm wide x 148mm high |
| В | Digital Transfer Clothing A4 (DTC-A4) | Full Colour | 250mm wide x 250mm high |
| В | Silicone (STP-A)                      | N/A         | 30mm wide x 30mm high   |
| В | Silicone (STP-B)                      | N/A         | 50mm wide x 50mm high   |
| В | Silicone (STP-C)                      | N/A         | 80mm wide x 80mm high   |
| В | Silicone (STP-D)                      | N/A         | 120mm wide x 40mm high  |
|   | •                                     |             |                         |
| С | Embroidery (EM-CLOTHING)              | N/A         | 50mm wide x 50mm high   |
| С | Digital Transfer Clothing A6 (DTC-A6) | Full Colour | 50mm wide x 50mm high   |
| С | Silicone (STP-A)                      | N/A         | 30mm wide x 30mm high   |
| С | Silicone (STP-B)                      | N/A         | 50mm wide x 50mm high   |